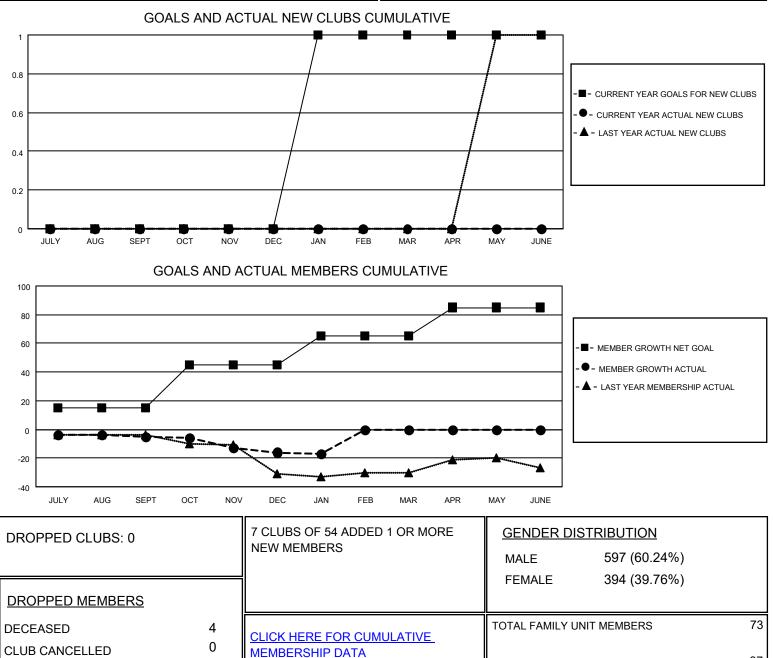

## LOCATION POLAND

District 121

Results as of: 1/31/2021

| Clubs                 |               |           |               | Members               |                        |                         |                                                    |
|-----------------------|---------------|-----------|---------------|-----------------------|------------------------|-------------------------|----------------------------------------------------|
| RESULTS FOR 2020-2021 |               |           |               | RESULTS FOR 2020-2021 |                        |                         |                                                    |
| QUARTER               | NEW CLUB GOAL | NEW CLUBS | DROPPED CLUBS | QUARTER               | BER GROWTH NET<br>GOAL | MEMBER GROWTH<br>ACTUAL | DROPPED<br>MEMBERS ACTUAL<br>(including transfers) |
| JULY/AUG/SEPT         | 0             | 0         | 0             | JULY/AUG/SEPT         | 15                     | 5                       | 10                                                 |
| OCT/NOV/DEC           | 0             | 0         | 0             | OCT/NOV/DEC           | 30                     | 4                       | 15                                                 |
| JAN/FEB/MAR           | 1             | 0         | 0             | JAN/FEB/MAR           | 20                     | 4                       | 5                                                  |
| APR/MAY/JUNE          | 0             | 0         | 0             | APR/MAY/JUNE          | 20                     | 0                       | 0                                                  |